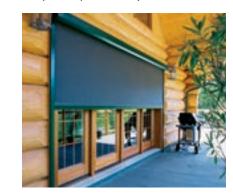

### HABITAT SCREENS FOR DECKS AND PATIOS

- Preserve your view
- Keep your home cool
- Reduce air conditioning costs
- Protect furniture from fading
- Prevent hardwood floors from drying
- Protect valuable artwork from the sun

www.talius.com

- Enjoy your patio in style
- Keep insects out
- Reduce solar heat gain
- Provide excellent daytime privacy
- Widths up to 19'8"
- Heights up to 12'

Talius' unique edge retention prevents the screen from blowing out of the guide rails on windy days and protects you from insects.

# DISCOVER a new point of view

THE ADVANTAGES OF EXTERIOR SHADING

Convert your patio or balcony into a retractable screen room. Custom made for widths up to 19'8", Habitat Screens are the ideal solution for shade, insect protection, and daytime privacy.