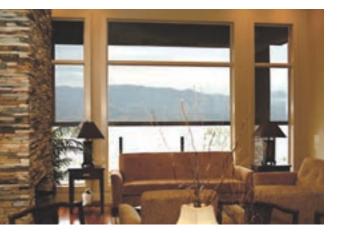

#### Retractable

- Energy Efficient
- Attractive

Habitat Screens are a retractable, energy efficient and attractive

alternative to traditional interior blinds and window treatments.

| Habitat Screens vs. Interior Window Treatments |                 |                 |                |                  |
|------------------------------------------------|-----------------|-----------------|----------------|------------------|
|                                                | Habitat Screens | Interior Blinds | Window Tinting | Interior Screens |
| Blocks Heat                                    | •               |                 |                |                  |
| Preserves Your View                            |                 |                 |                |                  |
| Saves Energy                                   |                 |                 |                |                  |
| Exterior Mounted                               |                 |                 |                |                  |
| Retractable                                    |                 |                 |                |                  |
| Blocks UV Rays                                 |                 |                 |                |                  |
| Invisible from Inside                          |                 |                 |                |                  |
| Easy to Clean                                  |                 |                 |                |                  |
| Insect Screen                                  |                 |                 |                |                  |
| Wind Resistant                                 |                 |                 |                |                  |
| Daytime Privacy                                |                 |                 |                |                  |

#### **Energy Efficient**

Installed on the outside of your windows, Habitat Screens are designed to absorb the sun's heat and glare before it reaches the glass. This will save you money on air conditioning costs and will protect your carpets, upholstery, and hardwood floors from the sun's harmful UV rays.

#### Attractive

Enhance the look of your home and be creative with your interior décor. Designed to harmonize with the exterior of your home, Habitat Screens reduce the need for blinds, drapes, or other window treatments.