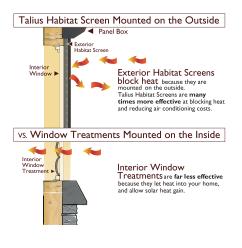

#### Retractable

- Energy Efficient
- Attractive

Habitat Screens are a retractable, energy efficient and attractive

alternative to traditional interior blinds and window treatments.

| Habitat Screens vs. Interior Window Treatments |                 |                 |                |                  |
|------------------------------------------------|-----------------|-----------------|----------------|------------------|
|                                                | Habitat Screens | Interior Blinds | Window Tinting | Interior Screens |
| Blocks Heat                                    | •               |                 |                |                  |
| Preserves Your View                            |                 |                 |                |                  |
| Saves Energy                                   |                 |                 |                |                  |
| Exterior Mounted                               |                 |                 |                |                  |
| Retractable                                    |                 |                 |                |                  |
| Blocks UV Rays                                 |                 |                 |                |                  |
| Invisible from Inside                          |                 |                 |                |                  |
| Easy to Clean                                  |                 |                 |                |                  |
| Insect Screen                                  |                 |                 |                |                  |
| Wind Resistant                                 |                 |                 |                |                  |
| Daytime Privacy                                |                 |                 |                |                  |

#### **Energy Efficient**

Installed on the outside of your windows, Habitat Screens are designed to absorb the sun's heat and glare before it reaches the glass. This will save you money on air conditioning costs and will protect your carpets, upholstery, and hardwood floors from the sun's harmful UV rays.