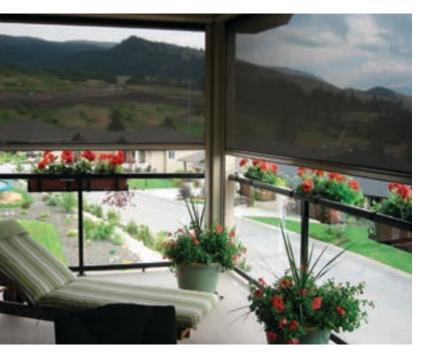

### HABITAT SCREENS FOR DECKS AND PATIOS

- Preserve your view
- Keep your home cool
- Reduce air conditioning costs
- Protect furniture from fading
- Prevent hardwood floors from drying
- Protect valuable artwork from the sun

www.talius.com

- Enjoy your patio in style
- Keep insects out
- Reduce solar heat gain
- Provide excellent daytime privacy
- Widths up to 19'8"
- Heights up to 12'

Talius' unique edge retention prevents the screen from blowing out of the guide rails on windy days and protects you from insects.

# DISCOVER a new point of view

THE ADVANTAGES OF EXTERIOR SHADING

Convert your patio or balcony into a retractable screen room. Custom made for widths up to 19'8", Habitat Screens are the ideal solution for shade, insect protection, and daytime privacy.