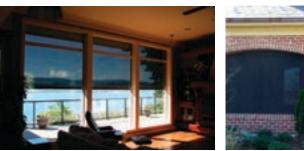

### HABITAT SCREENS FOR WINDOWS

Habitat Screens are like sunglasses for your home, protecting you from the intense heat and glare of the sun. Easy to see through, and completely retractable, Habitat Screens allow you to create a cool and comfortable environment without sacrificing your scenic view.

Interior view

Exterior view