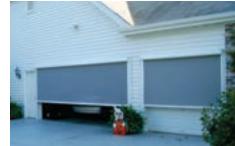

Habitat Screens can cover very large areas, making them ideal for garage doors.

"Since we installed TALIUS Habitat Screens, the feeling of relaxation and privacy that we get from being outside on the porch has been tremendous. The porch is now like another room on the house. Instead of fighting bugs, we sit in total comfort. Whenever I sit in my screened in porch it feels like I am on vacation. I particularly like the ease with which the screens go up and down in seconds." RONALD D. EDELMAN