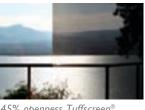

### **UNIQUE FABRICS**

Talius Habitat Screens are made using Thermoscreen®, a unique fabric woven from fiberglass and coated with PVC pigments. Thermoscreen® is available in 30 different colors and three different weave densities (5%, 12%, and 45%) to provide the exact design and amount of shade to suit your needs.

### CHOOSE FROM A VARIETY OF VALUE-ADDED OPTIONS

12% obenness Natte

5% openness Satine®