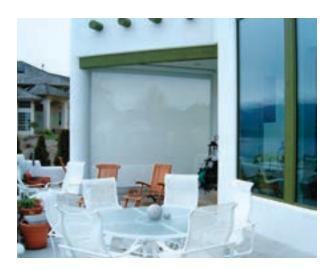

### HABITAT SCREENS FOR DECKS AND PATIOS

- Preserve your view
- Keep your home cool
- Reduce air conditioning costs
- Protect furniture from fading
- Prevent hardwood floors from drying
- Protect valuable artwork from the sun

www.talius.com

- Enjoy your patio in style
- Keep insects out
- Reduce solar heat gain
- Provide excellent daytime privacy
- Widths up to 19'8"
- Heights up to 12'

Talius' unique edge retention prevents the screen from blowing out of the guide rails on windy days and protects you from insects.

# DISCOVER a new point of view

THE ADVANTAGES OF EXTERIOR SHADING

Convert your patio or balcony into a retractable screen room. Custom made for widths up to 19'8", Habitat Screens are the ideal solution for shade, insect protection, and daytime privacy.