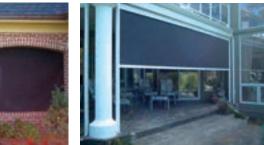

### HABITAT SCREENS FOR WINDOWS

Habitat Screens are like sunglasses for your home, protecting you from the intense heat and glare of the sun. Easy to see through, and completely retractable, Habitat Screens allow you to create a cool and comfortable environment without sacrificing your scenic view.