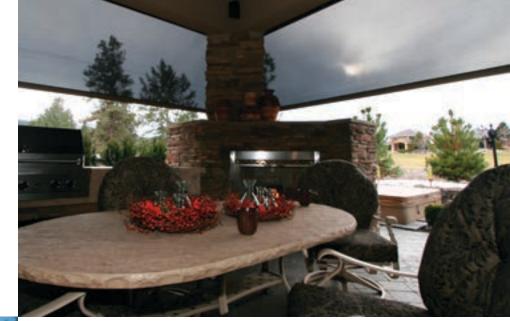

### HABITAT SCREENS FOR DECKS AND PATIOS

- Preserve your view
- Keep your home cool
- Reduce air conditioning costs
- Protect furniture from fading
- Prevent hardwood floors from drying
- Protect valuable artwork from the sun

www.talius.com

- Enjoy your patio in style
- Keep insects out
- Reduce solar heat gain
- Provide excellent daytime privacy
- Widths up to 19'8"
- Heights up to 12'

Talius' unique edge retention prevents the screen from blowing out of the guide rails on windy days and protects you from insects.

# DISCOVER a new point of view

THE ADVANTAGES OF EXTERIOR SHADING

Convert your patio or balcony into a retractable screen room. Custom made for widths up to 19'8", Habitat Screens are the ideal solution for shade, insect protection, and daytime privacy.