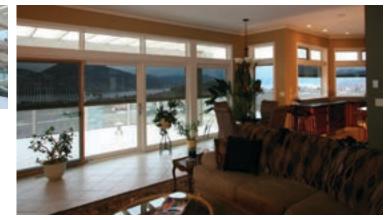

### HABITAT SCREENS FOR WINDOWS

Habitat Screens are like sunglasses for your home, protecting you from the intense heat and glare of the sun. Easy to see through, and completely retractable, Habitat Screens allow you to create a cool and comfortable environment without sacrificing your scenic view.

Interior view

Exterior view