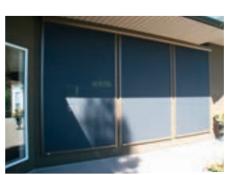

Habitat Screens can cover very large areas, making them ideal for garage doors.

"Since we installed TALIUS Habitat Screens, the feeling of relaxation and privacy that we get from being outside on the porch has been tremendous. The porch is now like another room on the house. Instead of fighting bugs, we sit in total comfort. Whenever I sit in my screened in porch it feels like I am on vacation. I particularly like the ease with which the screens go up and down in seconds." RONALD D. EDELMAN