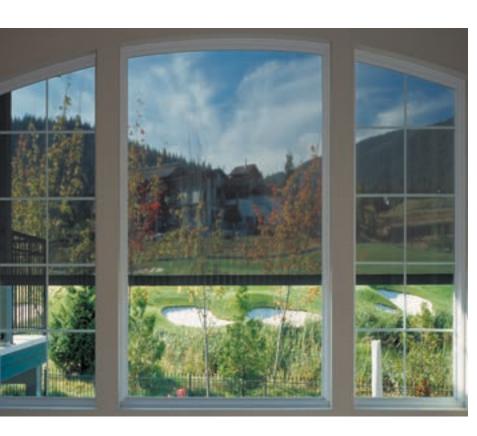

### HABITAT SCREENS FOR WINDOWS

Habitat Screens are like sunglasses for your home, protecting you from the intense heat and glare of the sun. Easy to see through, and completely retractable, Habitat Screens allow you to create a cool and comfortable environment without sacrificing your scenic view.

Interior view

Exterior view